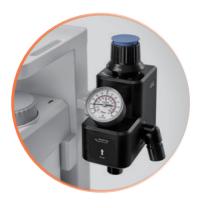

#### Innovative Cable Management Solution

Features concealed wiring and segmented cable placement for promoting safety and confidence in cable management when combined with a patient monitor.

Inherits the Veta series' high-quality adjustable pressure-limiting(APL)valve and pressure gauge, ensuring a safe journey for small animal anesthesia.