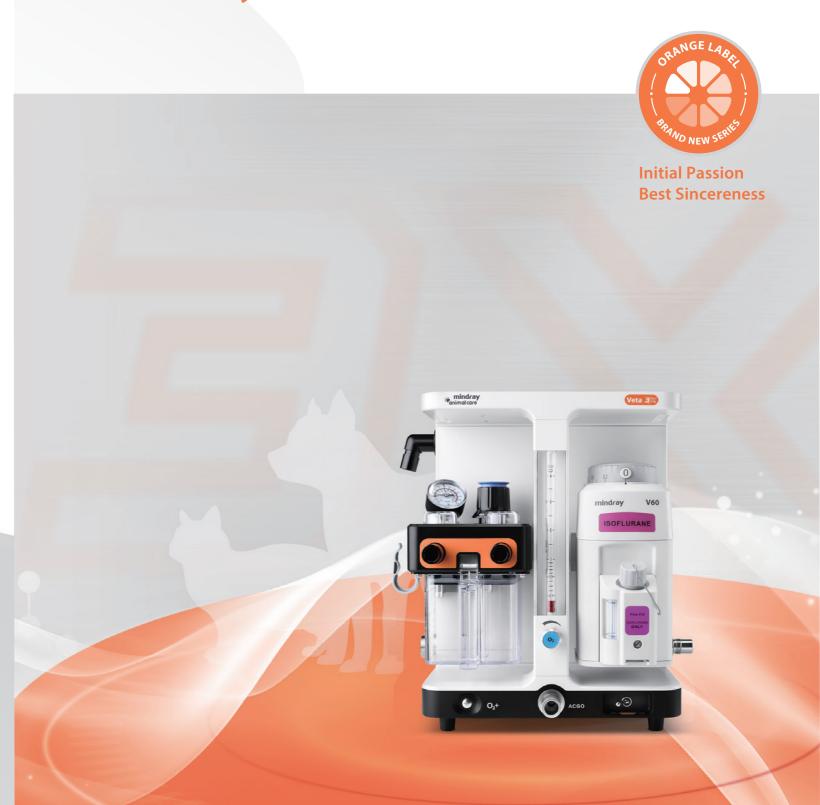

### Veta 3%

Experience the cutting-edge in veterinary anesthesia with the Veta 3X. Designed to meet the evolving needs of modern veterinary practice, this advanced anesthesia machine delivers unparalleled precision, safety, and reliability.

### **Quality Reigns Supreme**