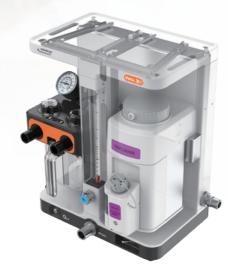

#### Classic V60 Vaporizer

Mindray V60 vaporizer, featuring flow/pressure/temperature compensation functionality for precise output and excellent air tightness.

#### Fresh Breathing System Layout

Meticulously chosen from over a dozen schemes, compactly designed for easy observation during operation.

#### Innovative Cable Management Solution

Features concealed wiring and segmented cable placement for promoting safety and confidence in cable management when combined with a patient monitor.

Inherits the Veta series' high-quality adjustable pressure-limiting(APL)valve and pressure gauge, ensuring a safe journey for small animal anesthesia.