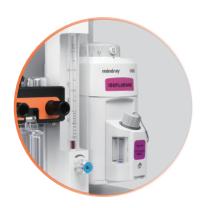

#### Classic V60 Vaporizer

Mindray V60 vaporizer, featuring flow/pressure/temperature compensation functionality for precise output and excellent air tightness.