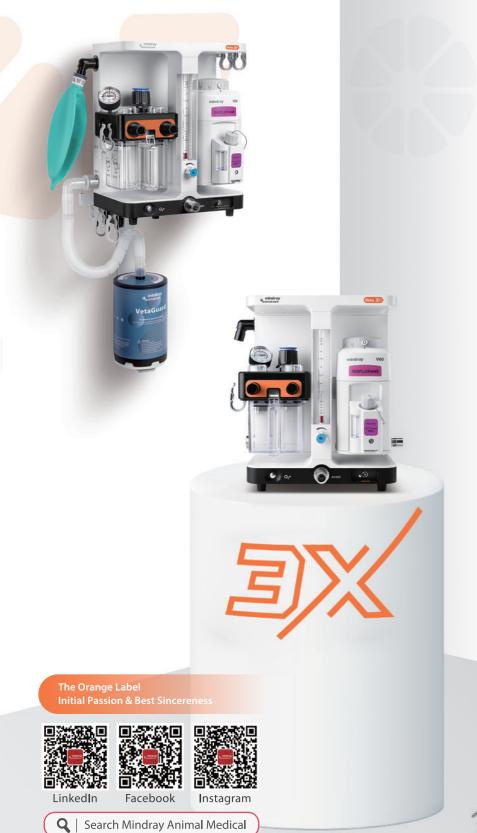

### Veta 3%

Experience the cutting-edge in veterinary anesthesia with the Veta 3X. Designed to meet the evolving needs of modern veterinary practice, this advanced anesthesia machine delivers unparalleled precision, safety, and reliability.

#### Classic V60 Vaporizer

Mindray V60 vaporizer, featuring flow/pressure/temperature compensation functionality for precise output and excellent air tightness.

#### Fresh Breathing System Layout

Meticulously chosen from over a dozen schemes, compactly designed for easy observation during operation.

## **Convenient Operation, Just One Step Away**

One-step Loading

One-step Blocking

**One-step Switching** 

One-step Handling\*

\*The VetaBain system and the monitor bracket are optional components