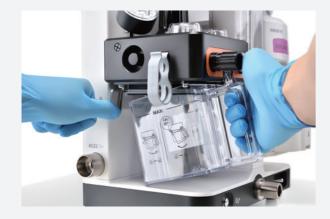

## **Convenient Operation, Just One Step Away**

One-step Loading

One-step Blocking

**One-step Switching** 

One-step Handling\*

\*The VetaBain system and the monitor bracket are optional components