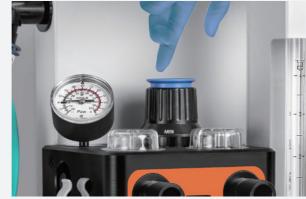

#### Innovative Cable Management Solution

Features concealed wiring and segmented cable placement for promoting safety and confidence in cable management when combined with a patient monitor.

Inherits the Veta series' high-quality adjustable pressure-limiting(APL)valve and pressure gauge, ensuring a safe journey for small animal anesthesia.