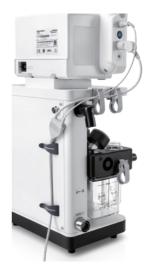

#### High-strength Structure

Providing comprehensive protection to core components for lasting durability; enhanced load-bearing capability top plate allows for lifting and facilitating easy mobility across various settings.