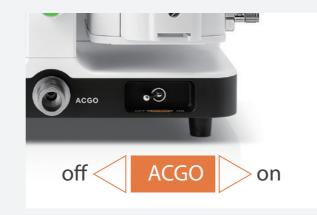

## **Convenient Operation, Just One Step Away**

One-step Loading

One-step Blocking

**One-step Switching** 

One-step Handling\*

\*The VetaBain system and the monitor bracket are optional components