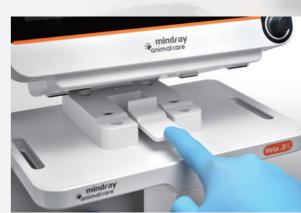

#### High-strength Structure

Providing comprehensive protection to core components for lasting durability; enhanced load-bearing capability top plate allows for lifting and facilitating easy mobility across various settings.

## **Convenient Operation, Just One Step Away**

One-step Loading

One-step Blocking

**One-step Switching** 

One-step Handling\*

\*The VetaBain system and the monitor bracket are optional components