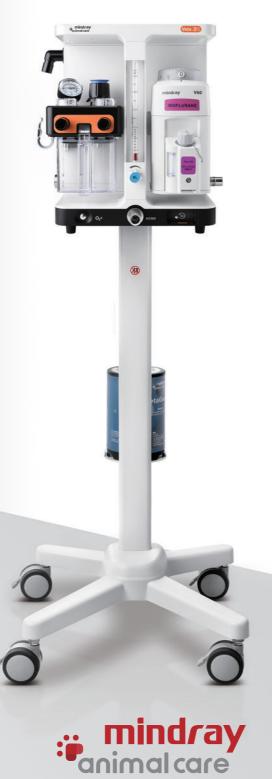

### Veta 3%

Experience the cutting-edge in veterinary anesthesia with the Veta 3X. Designed to meet the evolving needs of modern veterinary practice, this advanced anesthesia machine delivers unparalleled precision, safety, and reliability.

#### High-strength Structure

Providing comprehensive protection to core components for lasting durability; enhanced load-bearing capability top plate allows for lifting and facilitating easy mobility across various settings.